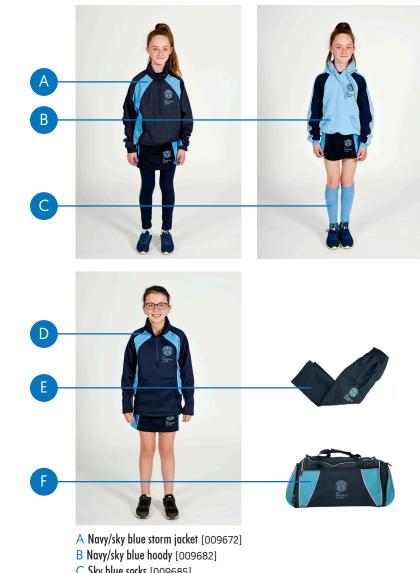

#### **YEAR 3 TO YEAR 6** GIRLS - PE

- A Navy/sky blue polo [009673]
- B Baselayer top [019368]
- C Navy/sky blue skort [009721]
- D Baselayer leggings [019373]
- E Suitable sports trainers any colour

- A Navy/sky blue storm jacket [009672]
- B Sky blue PE sweater [010157]
- C Navy trackpants [010227]
- D Sky blue socks [009685]

Please note that mouth guards and shin pads are compulsory for hockey.

ACCESSORIES

- A Royal blue art overall [003357]
- B Royal blue sun cap [available to purchase from Prep School Office]
- C Navy backpack [009657]
- D Navy swim bag [009669]
- E Navy/sky blue sports holdall [014461]