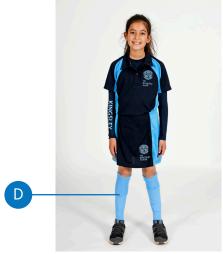

#### YEAR 3 TO YEAR 6 GIRLS - PE

22

#### **YEAR 3 TO YEAR 6** GIRLS - PE

- A Navy/sky blue polo [009673]
- B Baselayer top [019368]
- C Navy/sky blue skort [009721]
- D Baselayer leggings [019373]
- E Suitable sports trainers any colour

- A Navy/sky blue storm jacket [009672]
- B Sky blue PE sweater [010157]
- C Navy trackpants [010227]
- D Sky blue socks [009685]

Please note that mouth guards and shin pads are compulsory for hockey.