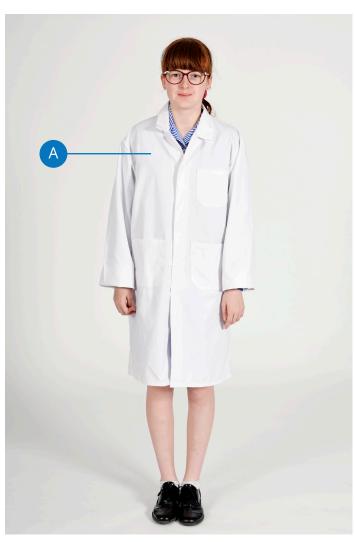

7 TO YEAR 11 - WINTER

#### YEAR 7 TO YEAR 11 - WINTER



- A Navy blazer [009523]
- B White blouse with revere collar, long or short sleeves [000044 or 000045]
- C Royal blue pullover [09583]
- D Tartan skirt [009699]
- E Black tights or socks
- F Plain black leather shoes (maximum 1 inch heal, no ballet style pumps or trainers)



A Navy trousers [011421] - optional

#### YEAR 7 TO YEAR 11 - WINTER

#### YEAR 7 TO YEAR 11 - SUMMER



A Royal blue fleece scarf [009824]

B Navy jacket [022414]



- A Striped summer dress [009701] optional
- B Navy blazer [009523]
- C Royal blue pullover [09583]
- D White ankle socks or neutral shade tights
- E Plain black leather shoes (maximum 1 inch heal, no ballet style pumps or trainers)

### YEAR 7 TO YEAR 11 - SCIENCE

### YEAR 7 TO YEAR 11 - DRAMA



A White labcoat [011647] with poppers rather than buttons



- A Black hoody [013666] B Black polo shirt [010172]
- C Black leggings

#### YEAR 7 TO YEAR 11 - PE

### YEAR 7 TO YEAR 11 - PE



- A Navy/sky blue polo shirt [009673]
- B Navy baselayer top [019368]
- C Navy/sky blue skort [009721]
- D Navy baselayer leggings [019373]
- E White ankle socks
- F Suitable sports trainers any colour



- C Sky blue socks [009685]
- D Navy/sky blue midlayer [009680] optional
- E Navy trackpants [010227]
- F Navy/sky blue sports holdall [014461]. Optional boot bag also available.

Please note that mouth guards and shin pads are compulsory for hockey.

### YEAR 12 TO YEAR 13 YEAR 12 TO YEAR 13



A Suit-style jacket in black, navy or grey. A smart cardigan, no longer than the jacket, may also be wo