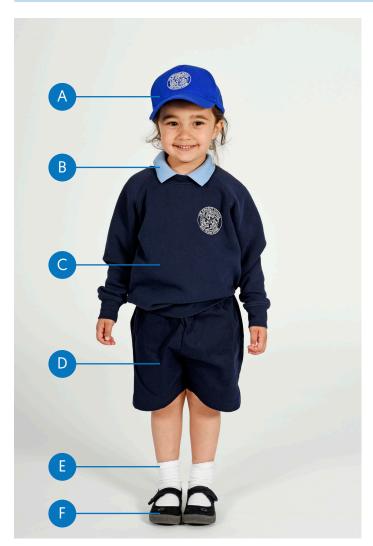

#### **FOUNDATION GIRLS & BOYS - SUMMER**

- A Royal blue cap [available to purchase from Prep School Office]
- B Sky blue poloshirt [009658]
- C Navy sweatshirt [009659]
- D Navy shorts [000584]
- E White socks, long or short
- F Plain black or navy shoes