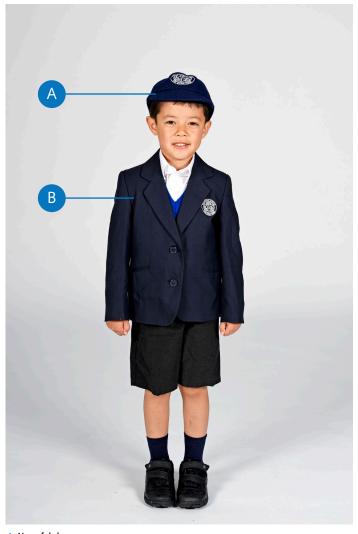

#### **RECEPTION TO YEAR 6** BOYS - WINTER

18

- A Navy felt hat [available to purchase from Prep School Office]
- B White shirt, long or short sleeves [000079 or 000080]
- C Royal blue pullover [09583]
- D Navy blazer [009523]
- E Charcoal trousers [000124]
- F Navy socks
- G Plain black shoes