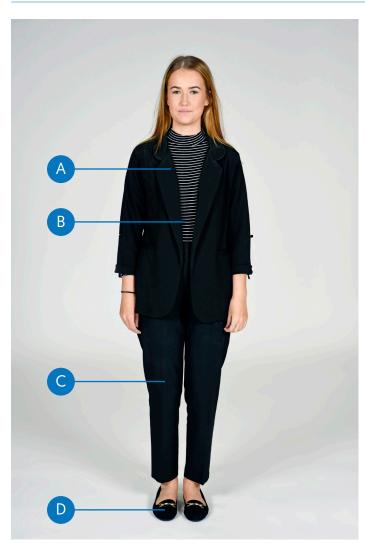

### YEAR 12 TO YEAR 13 YEAR 12 TO YEAR 13

A Suit-style jacket in black, navy or grey. A smart cardigan, no longer than the jacket, may also be worn.

B Smart top. This can be any colour but should not be low cut or expose the midriff. Vests and strappy tops are not permitted.

C Suit-style trousers in black, navy or grey. No leggings or denim.

D Smart shoes. These should be suitable for the steep/narrow staircases in the Sixth Form building and complement the smart image of the dress code. Trainers, flip-flops, Ugg boots, Vans and Toms are not permitted.