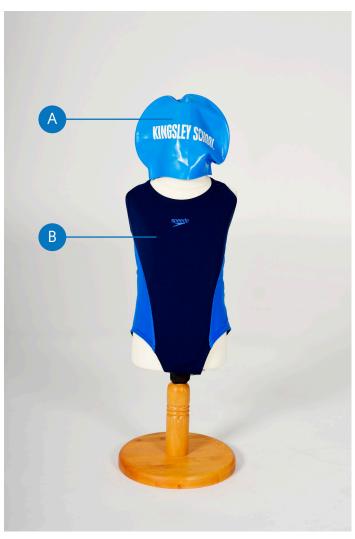

## **FOUNDATION TO YEAR 6** GIRLS - SWIMMING

## **FOUNDATION TO YEAR 6** BOYS - SWIMMING

A Royal blue swim cap [available to purchase from Prep School Office]

B Navy/royal blue swimsuit [007514]

Pupils will also need swimming goggles and a towel.

A Royal blue swim cap [available to purchase from Prep School Office]