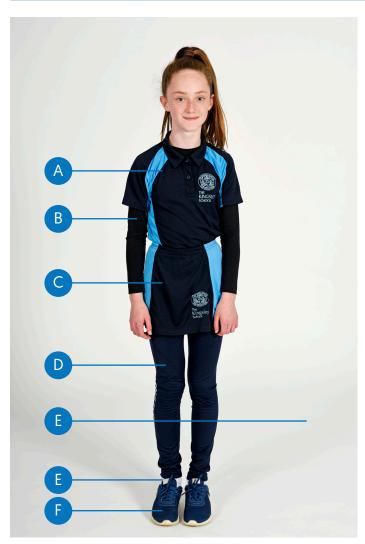

#### YEAR 7 TO YEAR 11 - PE

### YEAR 7 TO YEAR 11 - PE

- A Navy/sky blue polo shirt [009673]
- B Navy baselayer top [019368]
- C Navy/sky blue skort [009721]
- D Navy baselayer leggings [019373]
- E White ankle socks
- F Suitable sports trainers any colour

- C Sky blue socks [009685]
- D Navy/sky blue midlayer [009680] optional
- E Navy trackpants [010227]
- F Navy/sky blue sports holdall [014461]. Optional boot bag also available.

Please note that mouth guards and shin pads are compulsory for hockey.