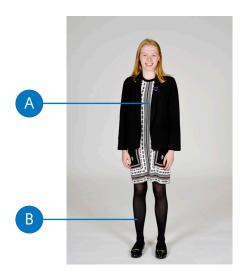

- A Smart dress\*. Knee length or just above the knee.
- B Black, navy or neutral shade tights
- C Suit-style skirt\*. Knee length or just above the knee.

\*No body contour dresses/skirts are to be worn.