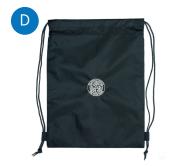

Please note that mouth guards and shin pads are compulsory for hockey.

ACCESSORIES

- A Royal blue art overall [003357]
- B Royal blue sun cap [available to purchase from Prep School Office]
- C Navy backpack [009657]
- D Navy swim bag [009669]
- E Navy/sky blue sports holdall [014461]