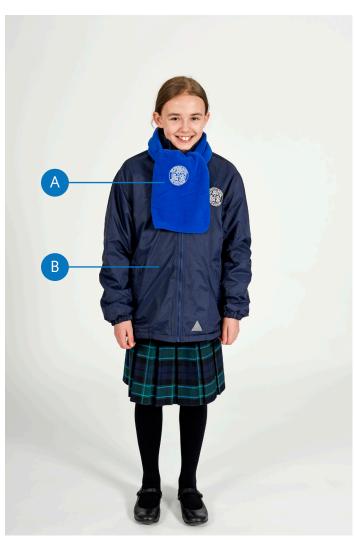

#### YEAR 7 TO YEAR 11 - SUMMER

A Royal blue fleece scarf [009824]

B Navy jacket [022414]

- A Striped summer dress [009701] optional
- B Navy blazer [009523]
- C Royal blue pullover [09583]
- D White ankle socks or neutral shade tights
- E Plain black leather shoes (maximum 1 inch heal, no ballet style pumps or trainers)