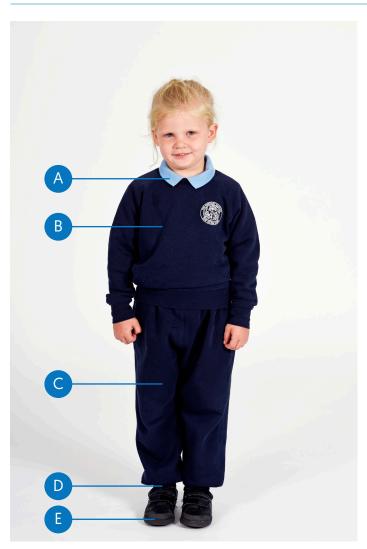

#### **FOUNDATION GIRLS & BOYS - WINTER**

#### FOUNDATION GIRLS & BOYS - WINTER

- A Sky blue polo [009658]
- B Navy sweatshirt [009659]
- C Navy jogpants [006934]
- D Navy socks, long or short
- E Plain black or navy shoes

- A Royal blue fleece hat [available to purchase from Prep School Office]
- B Royal blue fleece scarf [009824]
- C Navy jacket [022414]
- D Royal blue fleece gloves [001815]