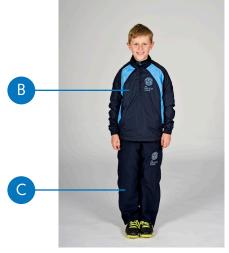

#### **RECEPTION TO YEAR 6** GIRLS - WINTER

- A Royal blue fleece scarf [009824]
- B Navy jacket [022414]
- C Royal blue fleece gloves [001815]

If a girl joins us at Year 6, she may wear a Senior School skirt [009699]