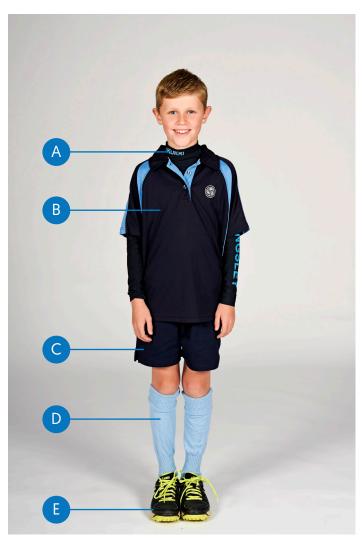

#### YEAR 7 TO YEAR 11 - PE

### YEAR 7 TO YEAR 11 - PE

- A Navy/sky blue polo shirt [009673]
- B Navy baselayer top [019368]
- C Navy/sky blue skort [009721]
- D Navy baselayer leggings [019373]
- E White ankle socks
- F Suitable sports trainers any colour

- C Sky blue socks [009685]
- D Navy/sky blue midlayer [009680] optional
- E Navy trackpants [010227]
- F Navy/sky blue sports holdall [014461]. Optional boot bag also available.

Please note that mouth guards and shin pads are compulsory for hockey.