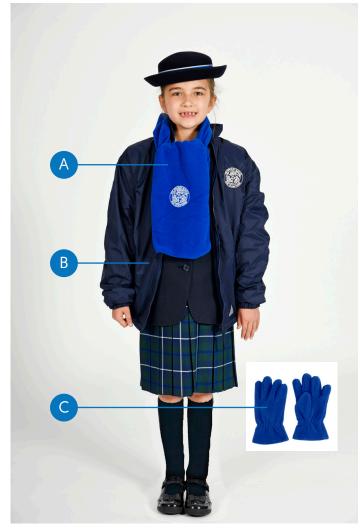

#### **RECEPTION TO YEAR 6** GIRLS - WINTER

- A Royal blue fleece scarf [009824]
- B Navy jacket [022414]
- C Royal blue fleece gloves [001815]

If a girl joins us at Year 6, she may wear a Senior School skirt [009699]