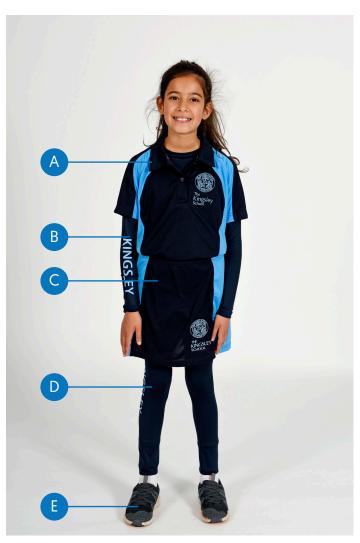

#### **YEAR 3 TO YEAR 6** GIRLS - PE

- A Navy/sky blue polo [009673]
- B Baselayer top [019368]
- C Navy/sky blue skort [009721]
- D Baselayer leggings [019373]
- E Suitable sports trainers any colour

- A Navy/sky blue storm jacket [009672]
- B Sky blue PE sweater [010157]
- C Navy trackpants [010227]
- D Sky blue socks [009685]