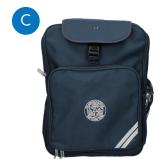

Please note that mouth guards and shin pads are compulsory for hockey.

ACCESSORIES

- A Royal blue art overall [003357]
- B Royal blue sun cap [available to purchase from Prep School Office]
- C Navy backpack [009657]
- D Navy swim bag [009669]
- E Navy/sky blue sports holdall [014461]