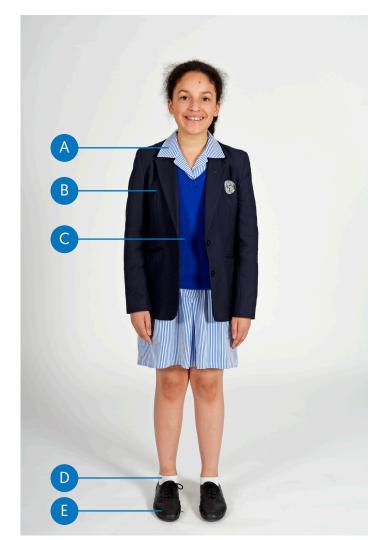

#### YEAR 7 TO YEAR 11 - WINTER

- A Navy blazer [009523]
- B White blouse with revere collar, long or short sleeves [000044 or 000045]
- C Royal blue pullover [09583]
- D Tartan skirt [009699]
- E Black tights or socks
- F Plain black leather shoes (maximum 1 inch heal, no ballet style pumps or trainers)

A Navy trousers [011421] - optional