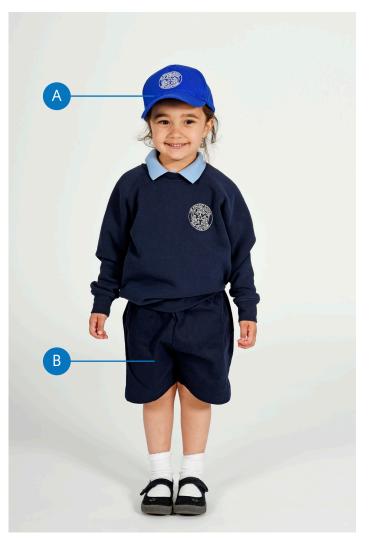

### **FOUNDATION TO YEAR 2** GIRLS - PE

- A Sky blue polo [009658]
- B Navy sweatshirt [009659]
- C Navy jogpants [006934]
- D Navy socks, long or short
- E Black pumps

A Royal blue sun cap [available to purchase from Prep School Office]

B Navy shorts [000584]