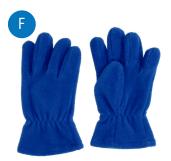

- A Navy felt hat (girls) [available to purchase from Prep School Office]
- B Straw boater (girls) [available to purchase from Prep School Office]
- C Navy felt hat (boys) [available to purchase from Prep School Office]
- D Royal blue fleece hat [available to purchase from Prep School Office]
- E Royal blue fleece scarf [009824]
- F Royal blue fleece gloves [001815]