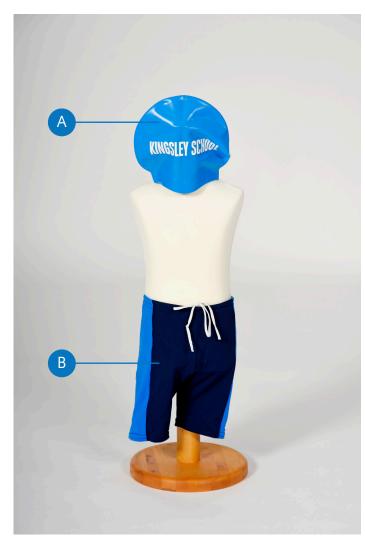

## **FOUNDATION TO YEAR 6** BOYS - SWIMMING

A Royal blue swim cap [available to purchase from Prep School Office]

B Navy/royal blue swimsuit [007514]

Pupils will also need swimming goggles and a towel.

A Royal blue swim cap [available to purchase from Prep School Office]

B Navy/royal blue swim shorts [007360]

Pupils will also need swimming goggles and a towel.