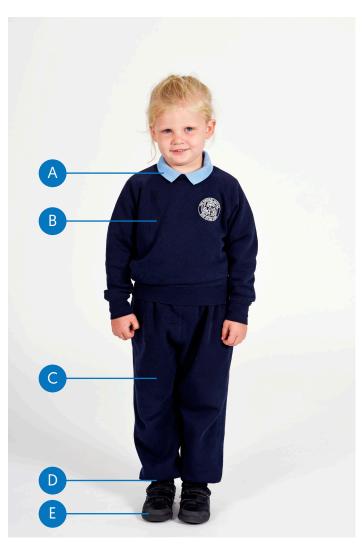

#### **FOUNDATION TO YEAR 2** GIRLS - PE

10

### **FOUNDATION TO YEAR 2** GIRLS - PE

- A Sky blue polo [009658]
- B Navy sweatshirt [009659]
- C Navy jogpants [006934]
- D Navy socks, long or short
- E Black pumps

A Royal blue sun cap [available to purchase from Prep School Office]