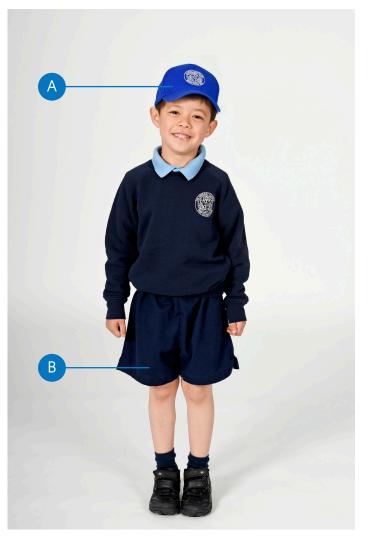

#### **FOUNDATION GIRLS & BOYS - SUMMER**

- A Royal blue cap [available to purchase from Prep School Office]
- B Sky blue poloshirt [009658]
- C Navy sweatshirt [009659]
- D Navy shorts [000584]
- E White socks, long or short
- F Plain black or navy shoes