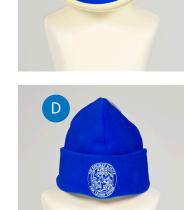

- A Navy felt hat (girls) [available to purchase from Prep School Office]
- B Straw boater (girls) [available to purchase from Prep School Office]
- C Navy felt hat (boys) [available to purchase from Prep School Office]
- D Royal blue fleece hat [available to purchase from Prep School Office]
- E Royal blue fleece scarf [009824]
- F Royal blue fleece gloves [001815]