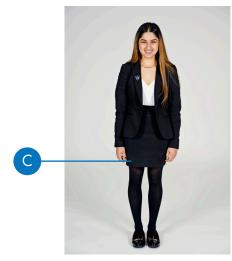

C Suit-style trousers in black, navy or grey. No leggings or denim.

D Smart shoes. These should be suitable for the steep/narrow staircases in the Sixth Form building and complement the smart image of the dress code. Trainers, flip-flops, Ugg boots, Vans and Toms are not permitted.

- A Smart dress\*. Knee length or just above the knee.
- B Black, navy or neutral shade tights
- C Suit-style skirt\*. Knee length or just above the knee.

\*No body contour dresses/skirts are to be worn.