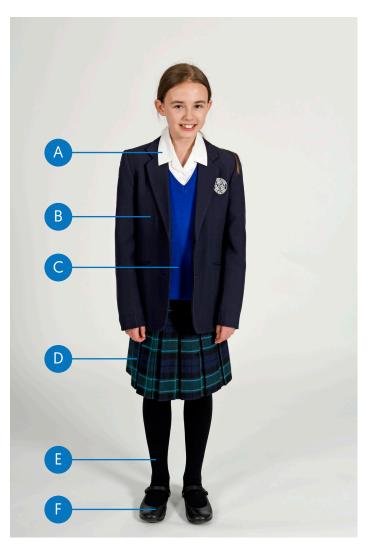

#### YEAR 7 TO YEAR 11 - WINTER

- A Navy blazer [009523]
- B White blouse with revere collar, long or short sleeves [000044 or 000045]
- C Royal blue pullover [09583]
- D Tartan skirt [009699]
- E Black tights or socks
- F Plain black leather shoes (maximum 1 inch heal, no ballet style pumps or trainers)

A Navy trousers [011421] - optional