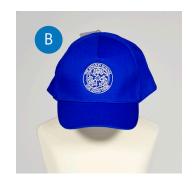

#### **FOUNDATION GIRLS & BOYS - SUMMER**

- A Royal blue cap [available to purchase from Prep School Office]
- B Sky blue poloshirt [009658]
- C Navy sweatshirt [009659]
- D Navy shorts [000584]
- E White socks, long or short
- F Plain black or navy shoes

#### **FOUNDATION TO YEAR 2** GIRLS - PE

10

### **FOUNDATION TO YEAR 2** GIRLS - PE

- A Sky blue polo [009658]
- B Navy sweatshirt [009659]
- C Navy jogpants [006934]
- D Navy socks, long or short
- E Black pumps

A Royal blue sun cap [available to purchase from Prep School Office]

#### FOUNDATION TO YEAR 2 BOYS - PE

12

#### **FOUNDATION TO YEAR 2** BOYS - PE

- A Sky blue polo [009658]
- B Navy sweatshirt [009659]
- C Navy jogpants [006934]
- D Navy socks, long or short
- E Black pumps

A Royal blue sun cap [available to purchase from Prep School Office]