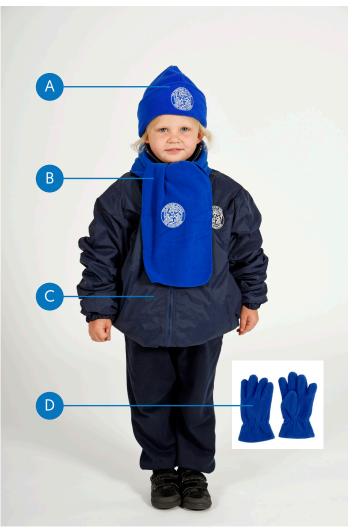

#### FOUNDATION GIRLS & BOYS - WINTER

- A Sky blue polo [009658]
- B Navy sweatshirt [009659]
- C Navy jogpants [006934]
- D Navy socks, long or short
- E Plain black or navy shoes

- A Royal blue fleece hat [available to purchase from Prep School Office]
- B Royal blue fleece scarf [009824]
- C Navy jacket [022414]
- D Royal blue fleece gloves [001815]