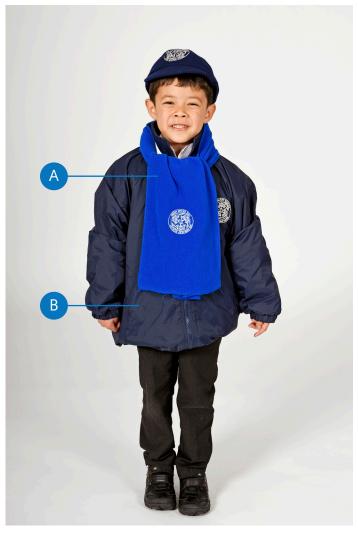

#### FOUNDATION GIRLS & BOYS - WINTER

- A Sky blue polo [009658]
- B Navy sweatshirt [009659]
- C Navy jogpants [006934]
- D Navy socks, long or short
- E Plain black or navy shoes

- A Royal blue fleece hat [available to purchase from Prep School Office]
- B Royal blue fleece scarf [009824]
- C Navy jacket [022414]
- D Royal blue fleece gloves [001815]