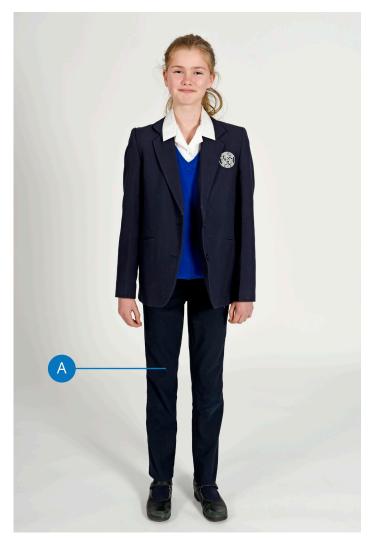

657]
- D Navy swim bag [009669]
- E Navy/sky blue sports holdall [014461]











- A Navy felt hat (girls) [available to purchase from Prep School Office]
- B Straw boater (girls) [available to purchase from Prep School Office]
- C Navy felt hat (boys) [available to purchase from Prep School Office]
- D Royal blue fleece hat [available to purchase from Prep School Office]
- E Royal blue fleece scarf [009824]
- F Royal blue fleece gloves [001815]



#### YEAR 7 TO YEAR 11 - WINTER

#### YEAR 7 TO YEAR 11 - WINTER



- A Navy blazer [009523]
- B White blouse with revere collar, long or short sleeves [000044 or 000045]
- C Royal blue pullover [09583]
- D Tartan skirt [009699]
- E Black tights or socks
- F Plain black leather shoes (maximum 1 inch heal, no ballet style pumps or trainers)



A Navy trousers [011421] - optional

#### YEAR 7 TO YEAR 11 - WINTER

#### YEAR 7 TO YEAR 11 - SUMMER



A Royal blue fleece scarf [009824]

B Navy jacket [022414]



- A Striped summer dress [009701] optional
- B Navy blazer [009523]
- C Royal blue pullover [09583]
- D White ankle socks or neutral shade tights
- E Plain black leather shoes (maximum 1 inch heal, no ballet style pumps or trainers)

### YEAR 7 TO YEAR 11 - SCIENCE

### YEAR 7 TO YEAR 11 - DRAMA



A White labcoat [011647] with poppers rather than buttons



- A Black hoody [013666] B Black polo shirt [010172]
- C Black leggings

#### YEAR 7 TO YEAR 11 - PE

### YEAR 7 TO YEAR 11 - PE



- A Navy/sky blue polo shirt [009673]
- B Navy baselayer top [019368]
- C Navy/sky blue skort [009721]
- D Navy baselayer leggings [019373