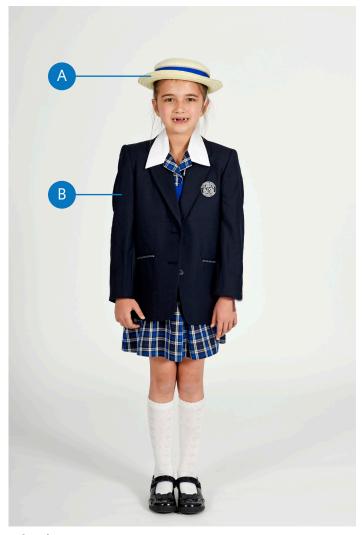

#### **RECEPTION TO YEAR 6** GIRLS - SUMMER

A Straw boater [available to purchase from Prep School Office]

B Navy blazer [009523]