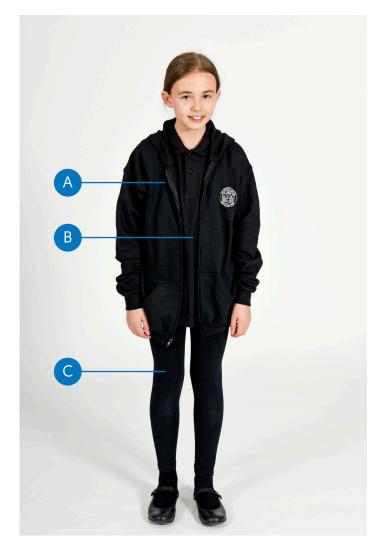

### YEAR 7 TO YEAR 11 - DRAMA

A White labcoat [011647] with poppers rather than buttons

- A Black hoody [013666] B Black polo shirt [010172]
- C Black leggings