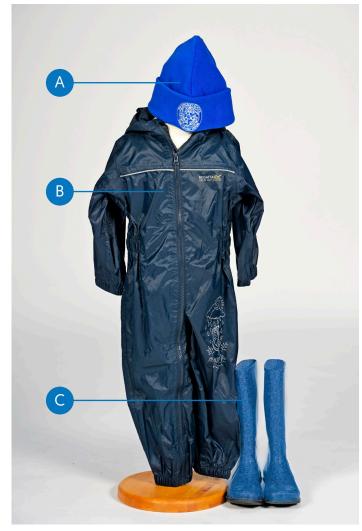

## FOUNDATION/RECEPTION GIRLS & BOYS - OUTDOOR LEARNING

- A Royal blue fleece hat [available to purchase from Prep School Office]
- B Navy splashsuit [009194]
- C Wellies

Scarf and gloves required in colder months (see page 27). Sun cap (see page 26) and sun cream in warm weather.