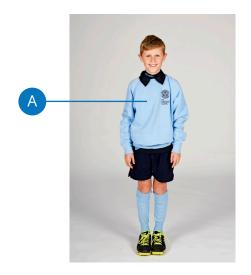

#### **RECEPTION TO YEAR 6** GIRLS - WINTER

14

- A Navy felt hat [available to purchase from Prep School Office]
- B White blouse with revere collar, long or short sleeves [000044 or 000045]
- C Royal blue pullover [009583]
- D Navy blazer [009523]
- E Tartan pinafore [009610]
- F Navy socks or tights [000399 or 000407]
- G Plain black or navy shoes (must have a strap/bar or laces)