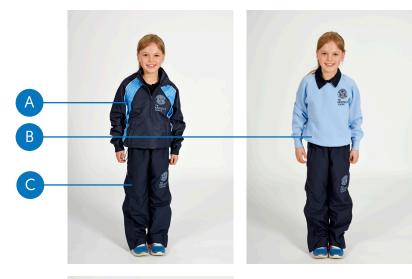

#### **YEAR 3 TO YEAR 6** GIRLS - PE

- A Navy/sky blue polo [009673]
- B Baselayer top [019368]
- C Navy/sky blue skort [009721]
- D Baselayer leggings [019373]
- E Suitable sports trainers any colour

- A Navy/sky blue storm jacket [009672]
- B Sky blue PE sweater [010157]
- C Navy trackpants [010227]
- D Sky blue socks [009685]