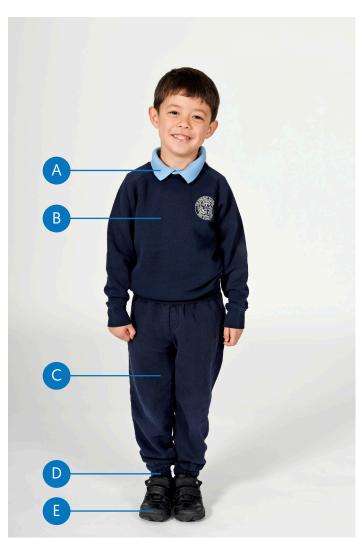

#### **FOUNDATION GIRLS & BOYS - WINTER**

#### FOUNDATION GIRLS & BOYS - WINTER

- A Sky blue polo [009658]
- B Navy sweatshirt [009659]
- C Navy jogpants [006934]
- D Navy socks, long or short
- E Plain black or navy shoes

- A Royal blue fleece hat [available to purchase from Prep School Office]
- B Royal blue fleece scarf [009824]
- C Navy jacket [022414]
- D Royal blue fleece gloves [001815]